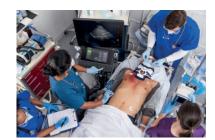

# OPTIMAL ACCESS

As accessibility is critical in crowded bays, the system is purposely designed with a small footprint, rotating and extending display, and vertically adjustable control panel to gain optimal bedside access.

# ENVIRONMENT INSPIRED

Sonosite LX offers accessibility with an optimal combination of our largest clinical display and an elevated heads-up workflow to improve time to diagnosis and treatment.

DURABLE TRANSDUCER HOLDERS Integrated holders (no more cups) for simplified clean up and ease of use.