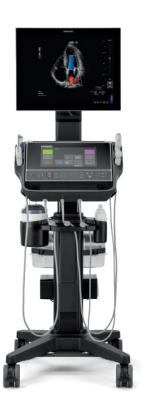

## SEE MORE. DO MORE.

Sonosite LX is elevating clinicians' experience by making point-of-care ultrasound more inclusive and accessible in diverse environments. From the first touch, the user is welcomed to a truly exceptional heads-up workflow experience with its expansive touchscreen display that allows rotation and extension for collaboration with team members Sonosite LX incorporates our most advanced image clarity. Brimming with educational potential, users of all levels are empowered to explore more than ever before.

## IMAGE CLARITY ELEVATED

Our largest image ever with elevated image clarity provides clinicians greater visualisation and quicker access to touch controls.

## HEADS-UP WORKFLOW

With an optimised workflow on both the user-interface and touchscreen display, Sonosite LX helps clinicians at all levels to diagnose and treat patients efficiently and with confidence.