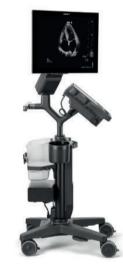

# OPTIMAL ACCESS

As accessibility is critical in crowded bays, the system is purposely designed with a small footprint, rotating and extending display, and vertically adjustable control panel to gain optimal bedside access.

## ADJUSTABLE HEIGHT

Adjustable height and vertically adjustable control panel to gain optimal bedside access.

## ADAPTABLE POSITIONING

Expansive touchscreen display that rotates, tilts and extends for ease of viewing.

# ENVIRONMENT INSPIRED

Sonosite LX offers accessibility with an optimal combination of our largest clinical display and an elevated heads-up workflow to improve time to diagnosis and treatment.

DURABLE TRANSDUCER HOLDERS Integrated holders (no more cups) for simplified clean up and ease of use.