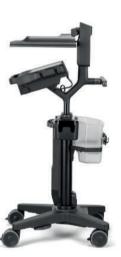

TRIPLE TRANSDUCER CONNECT Three transducer ports so your most-used transducers are at the ready with the touch OF A BUTTON.

VERSATILE STORAGE SOLUTIONS

The flexible storage system adapts to left or right side needs-gel holder, wipes holder, storage bin, and lockable drawer to secure supplies.

CABLE MANAGEMENT SYSTEM Cable catcher and hooks help prevent tangled transducer cables. Even at the lowest stand height, cables are less likely to drag on the floor.

LOW-PROFILE WHEELED BASE The low-profile wheel base helps position the system close to the bedside.