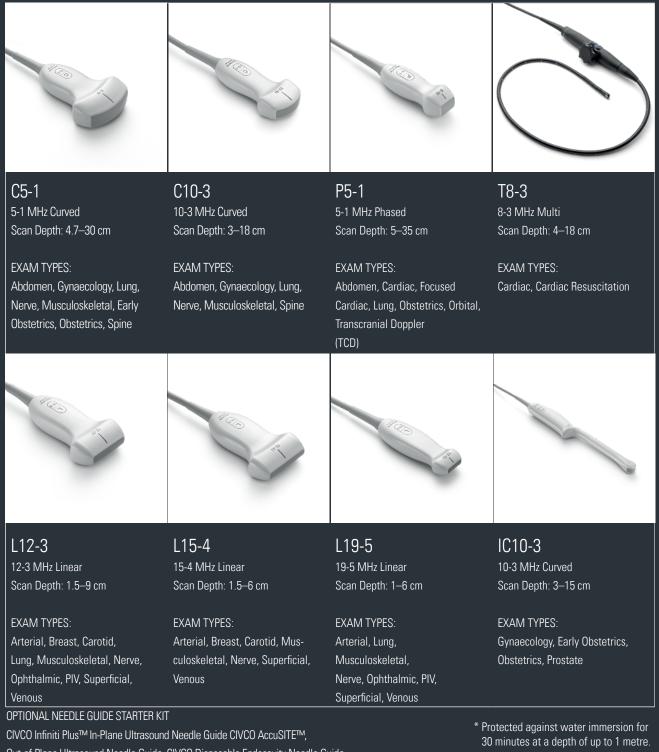

# TRANSDUCERS - SCAN WITH CONFIDENCE

Sonosite designs, manufactures, and tests transducers in-house. The transducers aren't only durable, they're also made for superior imaging in the most demanding environments.

- IPX7 rated for immersion\*
- Drop-tested to 1 metre
- Sonosite-manufactured transducers are covered by a Sonosite 5-year standard warranty

Out-of-Plane Ultrasound Needle Guide, CIVCO Disposable Endocavity Needle Guide