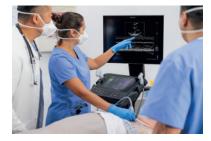

## SEE MORE. DO MORE.

Sonosite LX is elevating clinicians' experience by making point-of-care ultrasound more inclusive and accessible in diverse environments. From the first touch, the user is welcomed to a truly exceptional heads-up workflow experience with its expansive touchscreen display that allows rotation and extension for collaboration with team members Sonosite LX incorporates our most advanced image clarity. Brimming with educational potential, users of all levels are empowered to explore more than ever before.

## HEADS-UP WORKFLOW

With an optimised workflow on both the user-interface and touchscreen display, Sonosite LX helps clinicians at all levels to diagnose and treat patients efficiently and with confidence.

# OPTIMAL ACCESS

As accessibility is critical in crowded bays, the system is purposely designed with a small footprint, rotating and extending display, and vertically adjustable control panel to gain optimal bedside access.