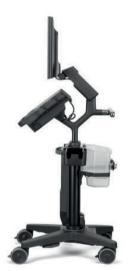

## ADAPTABLE POSITIONING

Expansive touchscreen display that rotates, tilts and extends for ease of viewing.

# ENVIRONMENT INSPIRED

Sonosite LX offers accessibility with an optimal combination of our largest clinical display and an elevated heads-up workflow to improve time to diagnosis and treatment.

DURABLE TRANSDUCER HOLDERS Integrated holders (no more cups) for simplified clean up and ease of use.