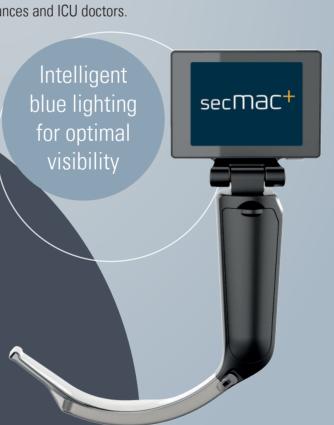

The interchangeable and rechargeable batteries offers up to 4 hours of active battery time and has a battery time indicator visible on-screen. The secMAC<sup>+</sup> is built around a very sturdy metal frame, making it extremely durable and the intelligent blue light source ensures very clear and realistic image during the procedure with no image delay.

The secMAC<sup>+</sup> provides easy, quick and safe intubation in both clinical and trauma situations with a wide selection of sterile disposable blades to cover every possible intubation scenario. It will easily fit the every day use in anasthesia departments, ambulances and ICU doctors.