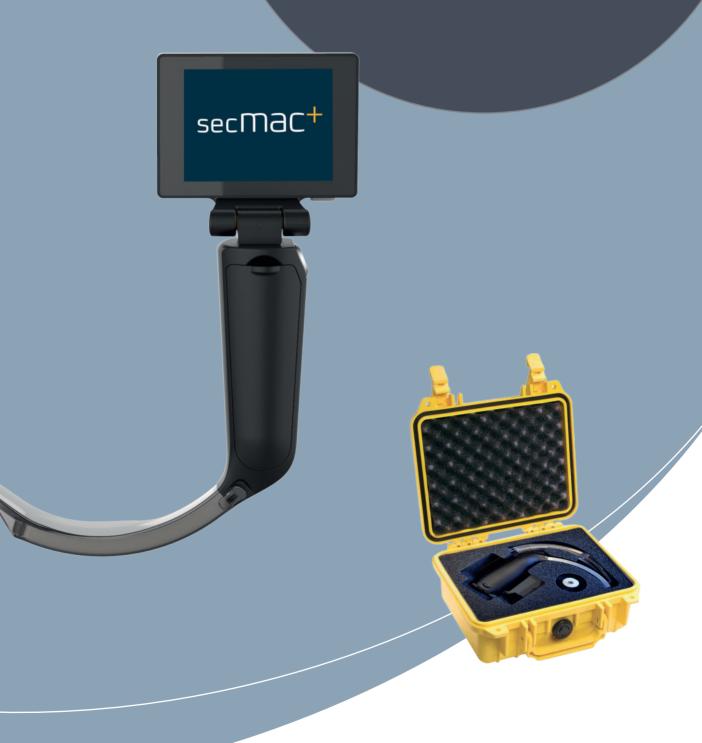

# secMAC<sup>+</sup> VIDEOLARYNGOSCOPE

# WE PROUDLY INTRODUCE THE secMAC<sup>+</sup> VIDEO LARYNGOSCOPE

- IT HAS REVOLUTIONIZED THE FIELD OF VIDEO LARYNGOSCOPY.

The secMAC<sup>+</sup> boasts large horizontal and fully adjustable high resolution screen that can be tilted forth in any given position until folded completely down. The screen can also be rotated both ways to cover all intubation and viewing angels.

The interchangeable and rechargeable batteries offers up to 4 hours of active battery time and has a battery time indicator visible on-screen. The secMAC<sup>+</sup> is built around a very sturdy metal frame, making it extremely durable and the intelligent blue light source ensures very clear and realistic image during the procedure with no image delay.

The scopes comes with 2 rechargeable batteries and battery charger, to make sure secMAC<sup>+</sup> is always ready with just one touch at the one button