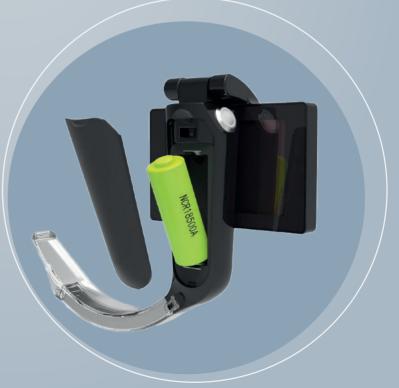

# WE PROUDLY INTRODUCE THE secMAC<sup>+</sup> VIDEO LARYNGOSCOPE

- IT HAS REVOLUTIONIZED THE FIELD OF VIDEO LARYNGOSCOPY.

The secMAC<sup>+</sup> boasts large horizontal and fully adjustable high resolution screen that can be tilted forth in any given position until folded completely down. The screen can also be rotated both ways to cover all intubation and viewing angels.

The interchangeable and rechargeable batteries offers up to 4 hours of active battery time and has a battery time indicator visible on-screen. The secMAC<sup>+</sup> is built around a very sturdy metal frame, making it extremely durable and the intelligent blue light source ensures very clear and realistic image during the procedure with no image delay.

The scopes comes with 2 rechargeable batteries and battery charger, to make sure secMAC<sup>+</sup> is always ready with just one touch at the one button