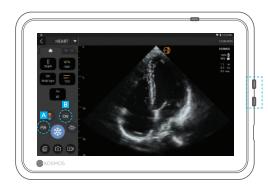

### **B** Mode

- A PW mode
- B CW mode

Both PW and CW modes are available with or without Color mode.

Adjust the volume to hear PW and CW signals.

### PW Mode

- Move the circle to place the gate or line in the desired location.
- 2 Tap Update

Refer to user guide before use.

△ Caution: Federal (United States) law restricts this device to sale by or on the order of a physician.