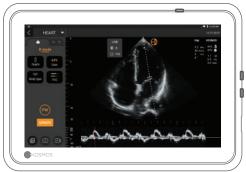

## PW/CW Cine Review

When you freeze, in addition to the text and marker annotations, you can also measure:

- Slope
- Velocity

Note: Not all features are available in all markets. Reference the user guide of your region or country for all available features before use.