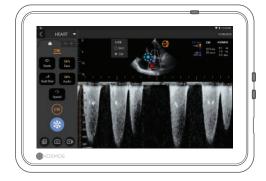

### **B** Mode

- A PW mode
- B CW mode

Both PW and CW modes are available with or without Color mode.

Adjust the volume to hear PW and CW signals.

### PW Mode

- Move the circle to place the gate or line in the desired location.
- 2 Tap Update

Refer to user guide before use.

△ Caution: Federal (United States) law restricts this device to sale by or on the order of a physician.

## Doppler Live vs B Live

- Tap to toggle between B-Live and Doppler Live.
- Move the baseline