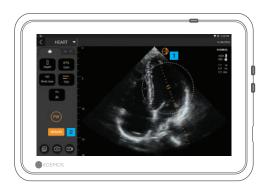

## Doppler Live vs B Live

- Tap to toggle between B-Live and Doppler Live.
- Move the baseline

## CW Mode

Similarly you can acquire CW signal by tapping on the CW mode button.

• Do not forget to adjust the focal point to get the optimal waveform.