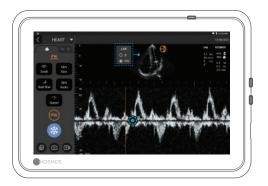

## CW Mode

Similarly you can acquire CW signal by tapping on the CW mode button.

• Do not forget to adjust the focal point to get the optimal waveform.

## PW/CW Cine Review

When you freeze, in addition to the text and marker annotations, you can also measure:

- Slope
- Velocity

Note: Not all features are available in all markets. Reference the user guide of your region or country for all available features before use.