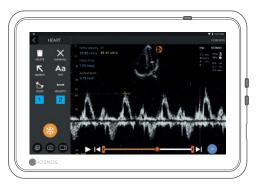

## CW Mode

Similarly you can acquire CW signal by tapping on the CW mode button.

• Do not forget to adjust the focal point to get the optimal waveform.

## PW/CW Cine Review

When you freeze, in addition to the text and marker annotations, you can also measure:

- Slope
- Velocity

Note: Not all features are available in all markets. Reference the user guide of your region or country for all available features before use.