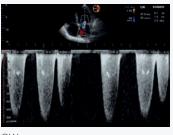

#### Continuous and Pulse Wave Doppler

With CW and PW capabilities you can acquire valuable, in-depth information at the bedside to make more confident patient management decisions.

Cardiac

Abdominal

| Specification                          |                                |
|----------------------------------------|--------------------------------|
| Footprint                              | 20.7 mm x 16 mm                |
| 2D frequency                           | 2.0-5 MHz                      |
| Weight                                 | 10.2 oz                        |
| Cable length (connected to the Bridge) | 6 ft                           |
| Exam types                             | Cardiac, Lung, Abdomen         |
| Modes                                  | 2D, Color-Mode, M-Mode, PW, CW |
| 2D measurements                        | Ellipse, distance              |
| Doppler measurements                   | Slope and Velocity             |
| Depth                                  | 1 cm-30 cm                     |
| Maximum frame rate                     | 28 fps                         |