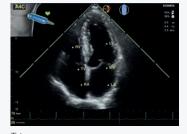

### Built for real-life patient situations

Patients inevitably come in all shapes and sizes, presenting with various types of pathologies. Kosmos is demonstrably effective on all body types (from thin to obese) including the most challenging. The proof is in the images.

#### Continuous and Pulse Wave Doppler

With CW and PW capabilities you can acquire valuable, in-depth information at the bedside to make more confident patient management decisions.

Cardiac

Abdominal

| Specification                          |                                |
|----------------------------------------|--------------------------------|
| Footprint                              | 20.7 mm x 16 mm                |
| 2D frequency                           | 2.0-5 MHz                      |
| Weight                                 | 10.2 oz                        |
| Cable length (connected to the Bridge) | 6 ft                           |
| Exam types                             | Cardiac, Lung, Abdomen         |
| Modes                                  | 2D, Color-Mode, M-Mode, PW, CW |
| 2D measurements                        | Ellipse, distance              |
| Doppler measurements                   | Slope and Velocity             |
| Depth                                  | 1 cm-30 cm                     |
| Maximum frame rate                     | 28 fps                         |